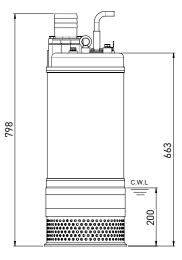

 $\label{eq:c.w.l.} \mbox{unit:mm}$   $\mbox{c.W.L}:\mbox{Continuous running water level}$ 

| Pump Type               |               | Electric Submersible Pumps          |
|-------------------------|---------------|-------------------------------------|
| Motor                   | Phase         | 3-Phase                             |
|                         | Туре          | Induction Motor                     |
|                         | Poles         | 2 Pole (3450 rpm)                   |
|                         | Insulation    | Class F                             |
|                         | Protector     | Circle Thermal Protector            |
|                         | Starter       | D.O.L.                              |
| Lubricant               |               | Food Grade (ISO VG32)               |
| Specs.                  | Impeller Type | Opened • Dual impellers             |
|                         | Shaft Seal    | Double Mechanical Seal              |
|                         |               | Silicon Carbide VS Ceramic/Carbon   |
|                         | Bearings      | C3 Shielded ball bearings           |
|                         | Cable         | CSA-Certified PVC Jacketed Cables   |
|                         |               | 33 ft (10 m) or longer upon request |
| Materials               | Pump Casing   | Gray Iron                           |
|                         | Impeller      | Chromium Iron                       |
|                         | Motor Frame   | Stainless Steel                     |
|                         | Motor Shaft   | Stainless Steel                     |
|                         | Strainer      | Stainless Steel                     |
| Max. Liquid Temperature |               | 40°C (104°F)                        |
| Max. Submersion Depth   |               | 20 m (66 ft)                        |
| pH Range                |               | pH 5 - pH 8                         |