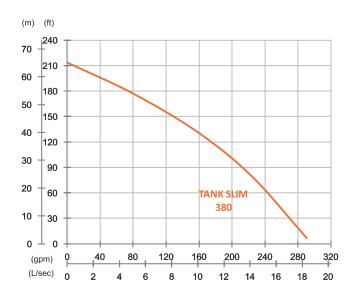

## TANK SLIM 380

| OUTPUT           | 11 HP (8 kW)                                     |  |
|------------------|--------------------------------------------------|--|
| OUTLET           | 3" (80 mm)                                       |  |
| SOLID<br>PASSAGE | 0.3" (8 mm)                                      |  |
| Weight           | 203 lbs/92 kg                                    |  |
| HEAD             | Rated: 131 ft, 40 m<br>Max: 213 ft, 65 m         |  |
| FLOW             | Rated: 159 gpm, 10 L/s<br>Max: 291 gpm, 18.3 L/s |  |